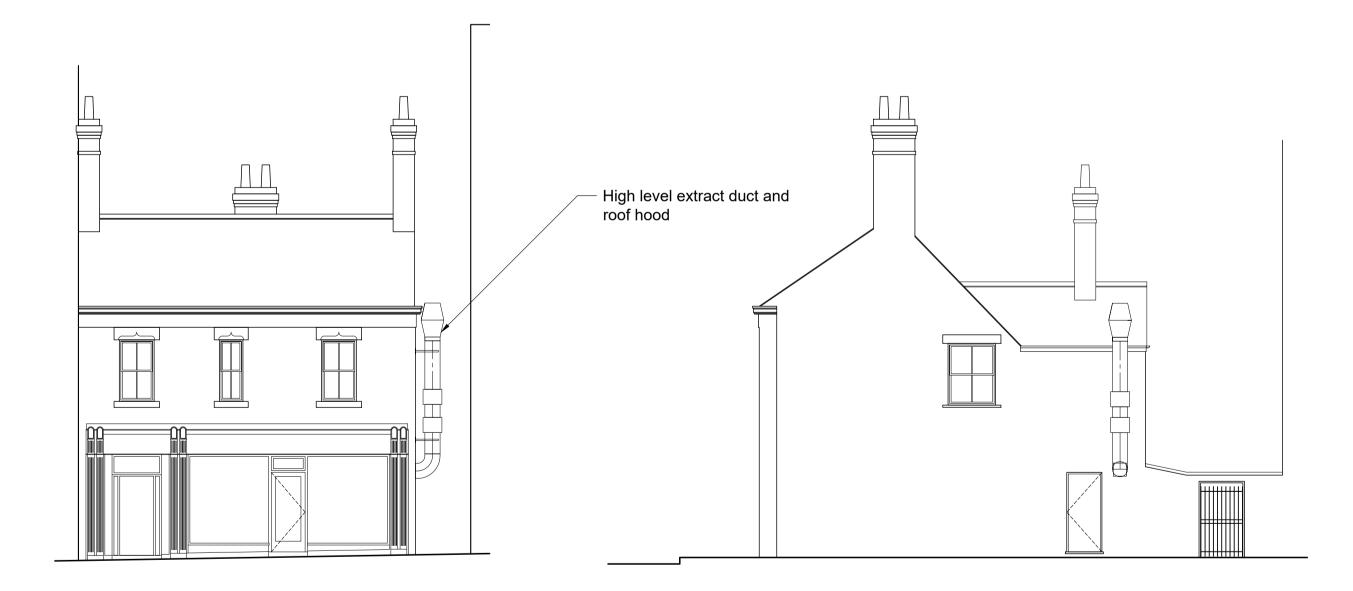

Proposed Ground Floor Plan

Proposed Main (South) Elevation Proposed Side (East) Elevation

Key

Entry/Ergress Point

Emergency Light

Fire Alarm Sounder

Smoke Detector

Fire Alarm Panel

РВ

N1

CP

CO2

Proposed Rear (North) Elevation

106 Micklegate North Yorkshire YO1 6JX

01904 848 898 admin@massarchitecture.com www.massarchitecture.com

Client