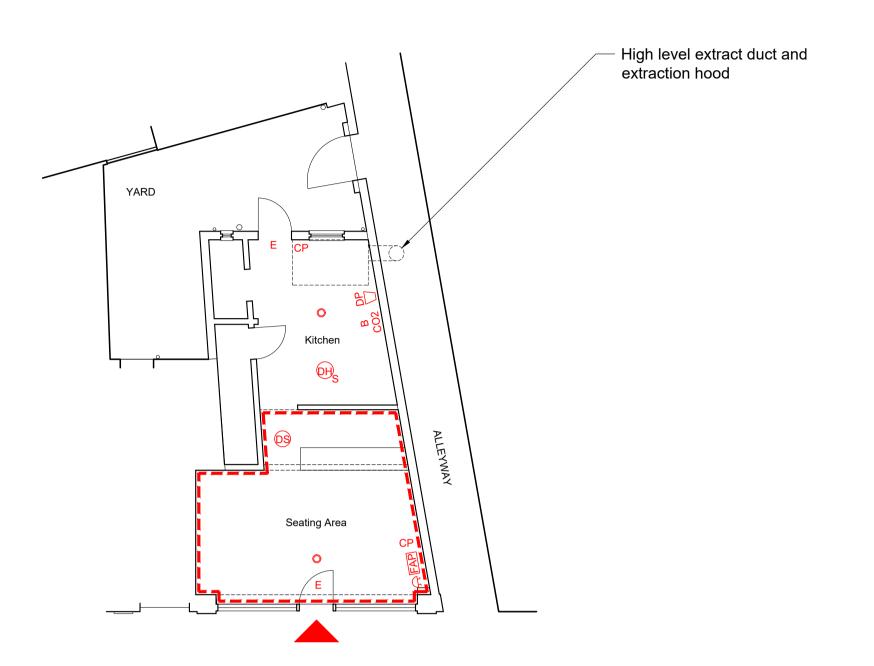

Proposed Ground Floor Plan

Proposed Main (South) Elevation Proposed Side (East) Elevation

Key

Entry/Ergress Point

Emergency Light

Fire Alarm Sounder

Smoke Detector

Fire Alarm Panel

Self Closing Door

Exit Sign

Fire Blanket

Push Bar Ironmongery

General Fire Notice

Break Glass Call Point

CO2 Fire Extingisher

Water Fire Extingisher

Dry Powder Fire Extingisher

**Emergency Light Directional** 

Heat Detector & Sounder

Alcohol License Area

OH<sub>S</sub>

DS

FAP

SC

РВ

N1

CP

CO2

Proposed Rear (North) Elevation

106 Micklegate North Yorkshire YO1 6JX

01904 848 898 admin@massarchitecture.com www.massarchitecture.com

Client