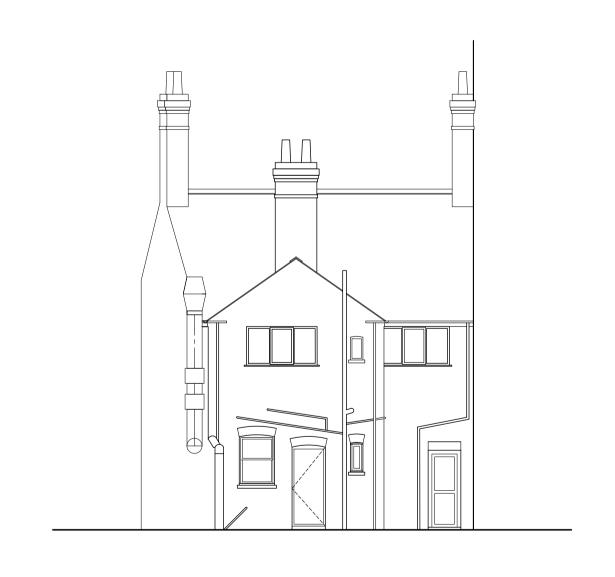

РВ

N1

CP

CO2

Proposed Rear (North) Elevation

106 Micklegate North Yorkshire YO1 6JX

01904 848 898 admin@massarchitecture.com www.massarchitecture.com

Client